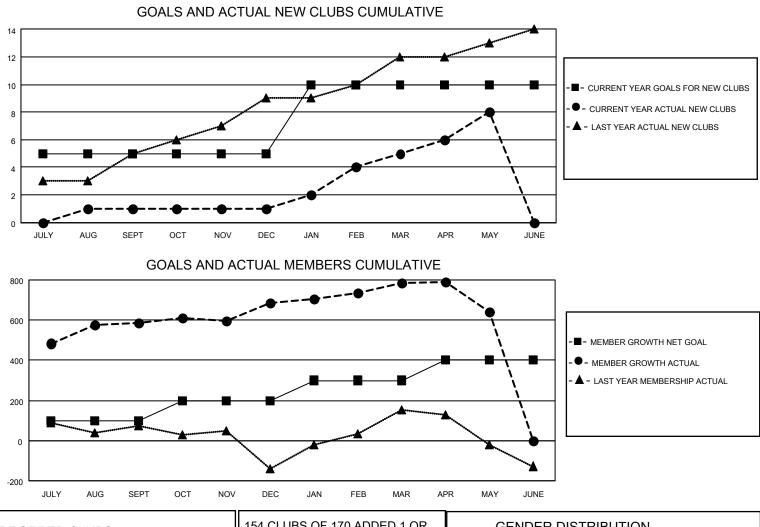

## MONTHLY MEMBERSHIP PROGRESS REPORT

## LOCATION INDIA

District 324 A

Results as of: 5/31/2023

| Clubs                 |               |           |               | Members               |                        |                         |                                                    |
|-----------------------|---------------|-----------|---------------|-----------------------|------------------------|-------------------------|----------------------------------------------------|
| RESULTS FOR 2022-2023 |               |           |               | RESULTS FOR 2022-2023 |                        |                         |                                                    |
| QUARTER               | NEW CLUB GOAL | NEW CLUBS | DROPPED CLUBS | QUARTER               | BER GROWTH NET<br>GOAL | MEMBER GROWTH<br>ACTUAL | DROPPED<br>MEMBERS ACTUAL<br>(including transfers) |
| JULY/AUG/SEPT         | 5             | 1         | 1             | JULY/AUG/SEPT         | 100                    | 707                     | 111                                                |
| OCT/NOV/DEC           | 0             | 0         | 1             | OCT/NOV/DEC           | 100                    | 308                     | 195                                                |
| JAN/FEB/MAR           | 5             | 4         | 2             | JAN/FEB/MAR           | 100                    | 441                     | 214                                                |
| APR/MAY/JUNE          | 0             | 3         | 1             | APR/MAY/JUNE          | 100                    | 161                     | 280                                                |